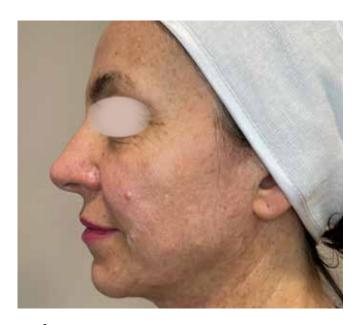

## **ONDA PRO**

Treated Area: Face

Sessions: 4

**Before Treatment** 

After Treatment

Treated Area: Face

Sessions: 4

**Before Treatment** 