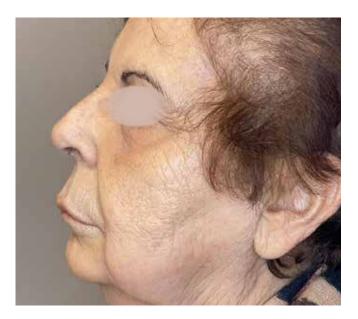

## **ONDA PRO**

Treated Area: Face

Sessions: 4

**Before Treatment** 

After Treatment

Treated Area: Face

Sessions: 4

**Before Treatment** 