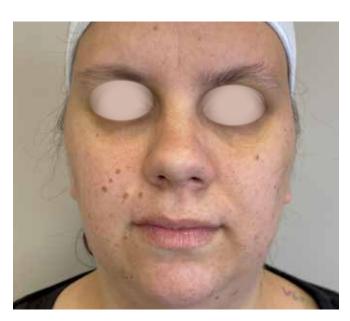

After Treatment

Treated Area: Face

Sessions: 4

**Before Treatment** 

After Treatment

Treated Area: Face

Sessions: 4

After Treatment