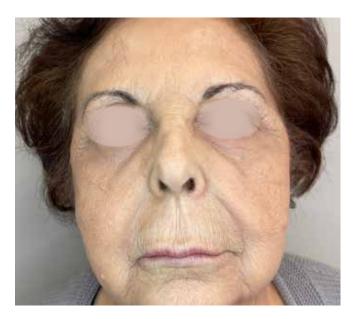

## **ONDA PRO**

Treated Area: Face

Sessions: 4

**Before Treatment** 

After Treatment

Treated Area: Face

Sessions: 4

**Before Treatment** 