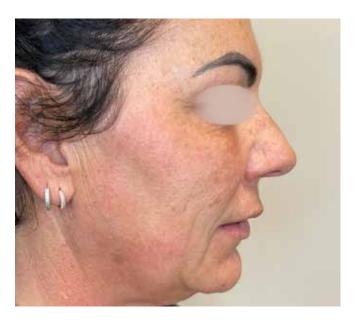

## **ONDA PRO**

Treated Area: Face

Sessions: 4

**Before Treatment** 

After Treatment

Treated Area: Face

Sessions: 4

**Before Treatment** 

After Treatment

Treated Area: Face

Sessions: 4

**Before Treatment** 

After Treatment

Treated Area: Face

Sessions: 4

After Treatment