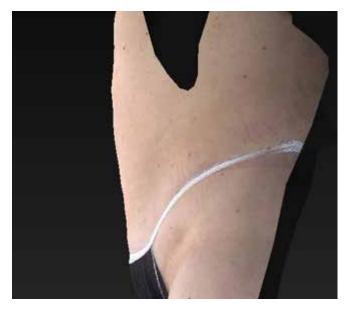

Action on: Localized Adiposity

Treated Area: Abdomen

Sessions: 4

**Before Treatment** 

After Treatment

Action on: Localized Adiposity

Treated Area: Abdomen

Sessions: 4

**Before Treatment** 

After Treatment

Treated Area: Abdomen

Sessions: 4

After Treatment

Treated Area: Abdomen

Sessions: 4

**Before Treatment** 