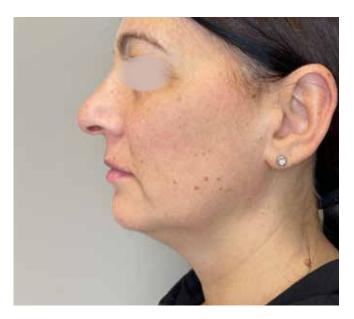

After Treatment

Treated Area: Face

Sessions: 4

**Before Treatment** 

After Treatment

Treated Area: Face

Sessions: 4

After Treatment