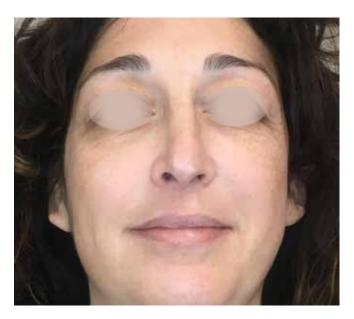

After Treatment

Treated Area: Face

Sessions: 4

**Before Treatment** 

After Treatment

Treated Area: Face

Sessions: 4

After Treatment