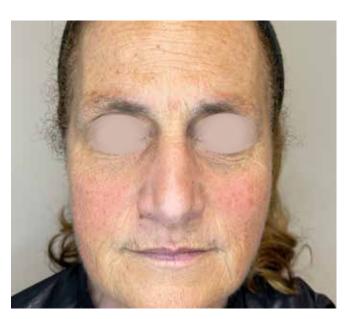

## **ONDA PRO**

Treated Area: Face

Sessions: 4

**Before Treatment** 

After Treatment

Treated Area: Face

Sessions: 4

**Before Treatment** 