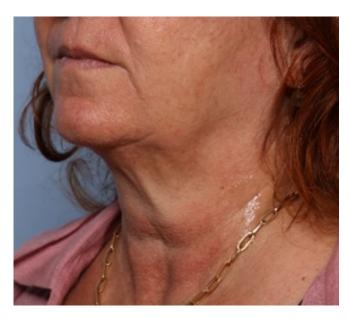

Treated Area: Face and Neck

Sessions: 4

**Before Treatment** 

After Treatment

Treated Area: Face

Sessions: 4

**Before Treatment** 

After Treatment