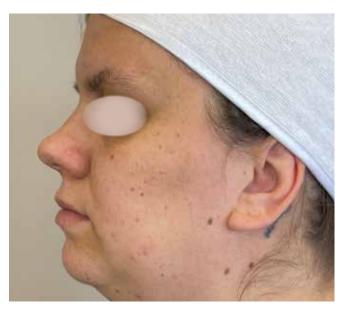

## **ONDA PRO**

Treated Area: Face

Sessions: 4

**Before Treatment** 

After Treatment

Treated Area: Face

Sessions: 4

**Before Treatment** 

After Treatment

Treated Area: Face

Sessions: 4

**Before Treatment** 

After Treatment

Treated Area: Face

Sessions: 4

After Treatment