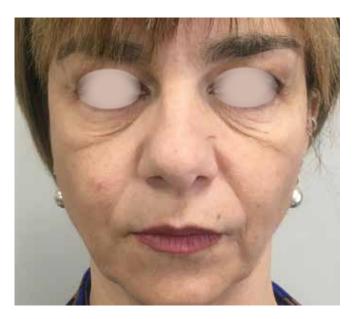

## **ONDA PRO**

Treated Area: Face

Sessions: 4

**Before Treatment** 

After Treatment

Treated Area: Face

Sessions: 4

**Before Treatment** 