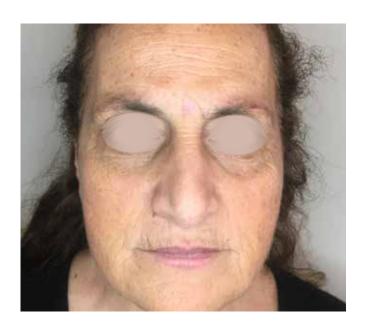

## **ONDA PRO**

Treated Area: Face

Sessions: 4

**Before Treatment** 

After Treatment

Treated Area: Face

Sessions: 4

**Before Treatment** 