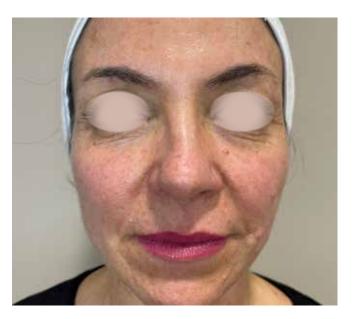

Treated Area: Face

Sessions: 4

**Before Treatment** 

After Treatment

Treated Area: Face

Sessions: 4

**Before Treatment** 

After Treatment