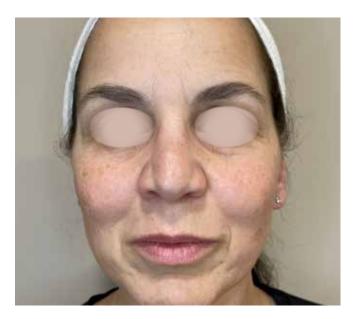

## **ONDA PRO**

Treated Area: Face

Sessions: 4

**Before Treatment** 

After Treatment

Treated Area: Face

Sessions: 4

**Before Treatment** 