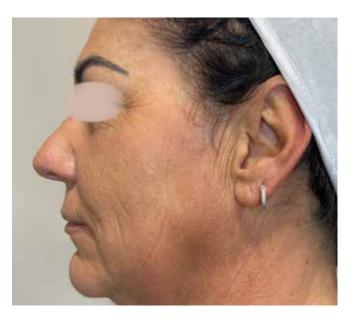

## **ONDA PRO**

Treated Area: Face

Sessions: 4

**Before Treatment** 

After Treatment

Treated Area: Face

Sessions: 4

**Before Treatment** 