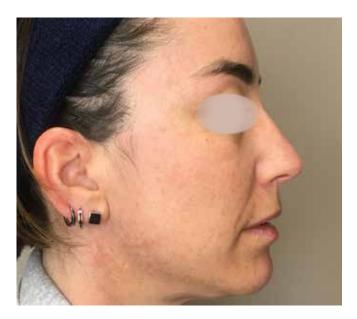

## **ONDA PRO**

Treated Area: Face

Sessions: 4

**Before Treatment** 

After Treatment

Treated Area: Face

Sessions: 4

**Before Treatment** 