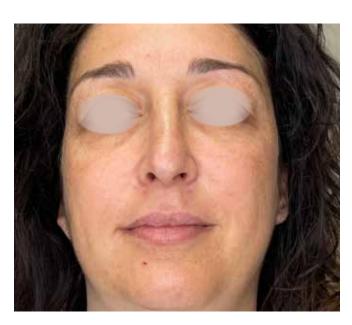

After Treatment

Treated Area: Face

Sessions: 4

**Before Treatment** 

After Treatment

Treated Area: Face

Sessions: 4

After Treatment