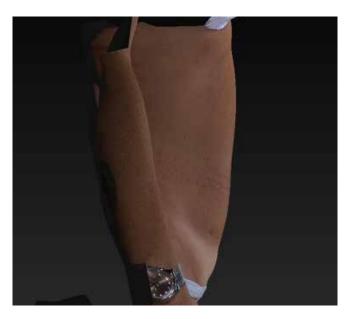

Action on: Localized Adiposity

Treated Area: Abdomen

Sessions: 4

**Before Treatment** 

After Treatment

Action on: Localized Adiposity

Treated Area: Abdomen

Sessions: 4

**Before Treatment** 

After Treatment

Treated Area: Abdomen

Sessions: 4

After Treatment

Treated Area: Abdomen

Sessions: 4

**Before Treatment** 