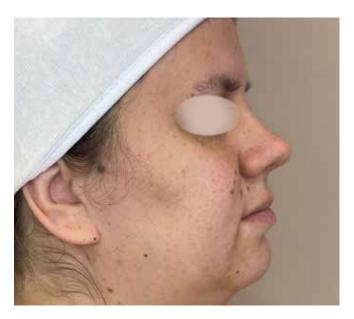

After Treatment

Treated Area: Face

Sessions: 4

**Before Treatment** 

After Treatment

Treated Area: Face

Sessions: 4

After Treatment

Treated Area: Face

Sessions: 4

**Before Treatment** 

After Treatment

Treated Area: Face

Sessions: 4

**Before Treatment** 

After Treatment