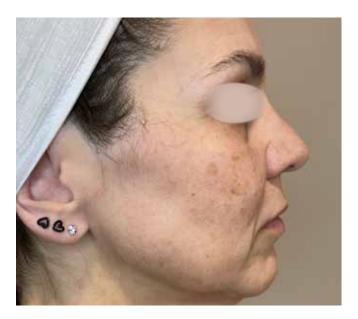

After Treatment

Treated Area: Face

Sessions: 4

**Before Treatment** 

After Treatment

Treated Area: Face

Sessions: 4

After Treatment