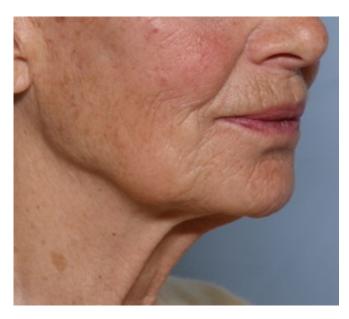

After Treatment

Treated Area: Face

Sessions: 4

**Before Treatment** 

After Treatment

Treated Area: Face

Sessions: 4

After Treatment