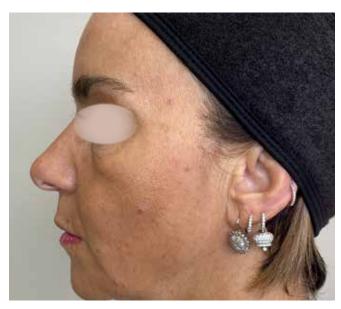

## **ONDA PRO**

Treated Area: Face

Sessions: 4

**Before Treatment** 

After Treatment

Treated Area: Face

Sessions: 4

**Before Treatment** 