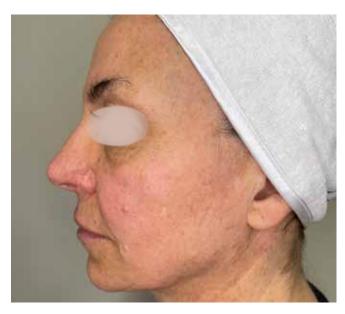

## **ONDA PRO**

Treated Area: Face

Sessions: 4

**Before Treatment** 

After Treatment

Treated Area: Face

Sessions: 4

**Before Treatment** 

After Treatment

Treated Area: Face

Sessions: 4

**Before Treatment** 

After Treatment

Treated Area: Face

Sessions: 4

After Treatment