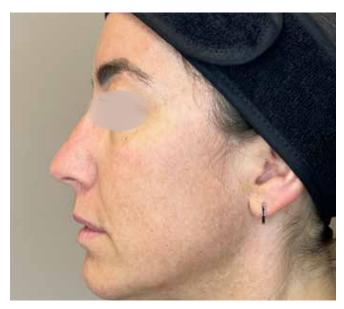

## **ONDA PRO**

Treated Area: Face

Sessions: 4

**Before Treatment** 

After Treatment

Treated Area: Face

Sessions: 4

**Before Treatment** 