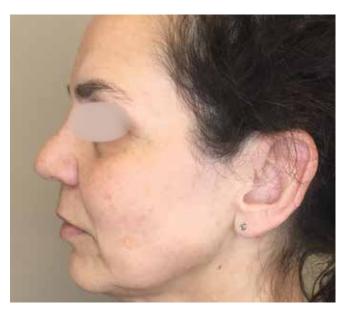

## **ONDA PRO**

Treated Area: Face

Sessions: 4

**Before Treatment** 

After Treatment

Treated Area: Face

Sessions: 4

**Before Treatment** 