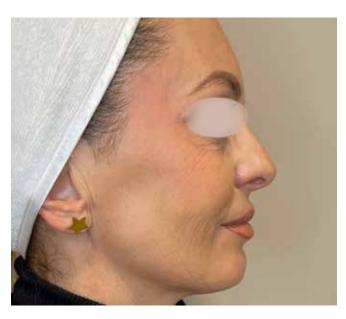

Treated Area: Face

Sessions: 4

**Before Treatment** 

After Treatment

Treated Area: Face

Sessions: 4

**Before Treatment** 

After Treatment