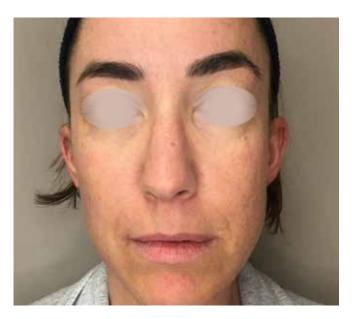

## **ONDA PRO**

Treated Area: Face

Sessions: 4

**Before Treatment** 

After Treatment

Treated Area: Face

Sessions: 4

**Before Treatment** 