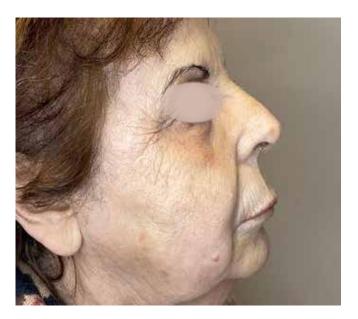

## **ONDA PRO**

Treated Area: Face

Sessions: 4

**Before Treatment** 

After Treatment

Treated Area: Face

Sessions: 4

**Before Treatment** 