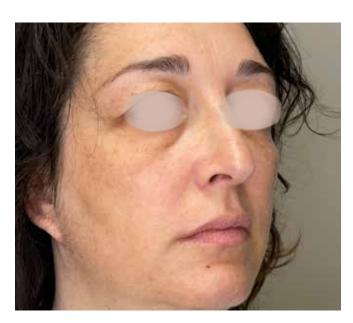

Treated Area: Face

Sessions: 4

**Before Treatment** 

After Treatment

Treated Area: Face

Sessions: 4

**Before Treatment** 

After Treatment