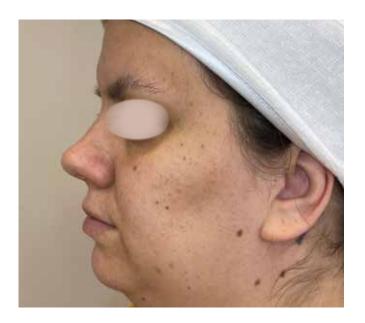

## **ONDA PRO**

Treated Area: Face

Sessions: 4

**Before Treatment** 

After Treatment

Treated Area: Face

Sessions: 4

**Before Treatment** 