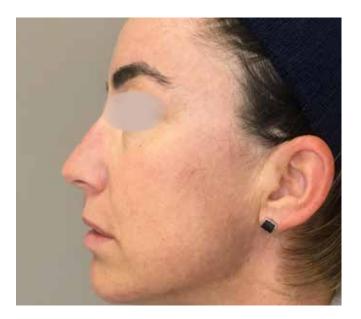

## **ONDA PRO**

Treated Area: Face

Sessions: 4

**Before Treatment** 

After Treatment

Treated Area: Face

Sessions: 4

**Before Treatment** 