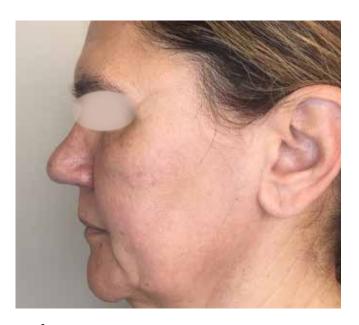

## **ONDA PRO**

Treated Area: Face

Sessions: 4

**Before Treatment** 

After Treatment

Treated Area: Face

Sessions: 4

**Before Treatment** 