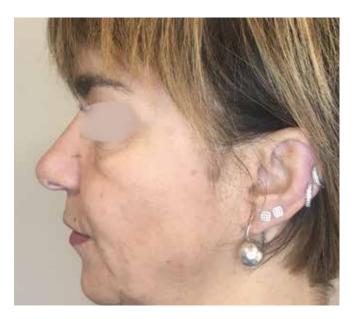

## **ONDA PRO**

Treated Area: Face

Sessions: 4

**Before Treatment** 

After Treatment

Treated Area: Face

Sessions: 4

**Before Treatment** 