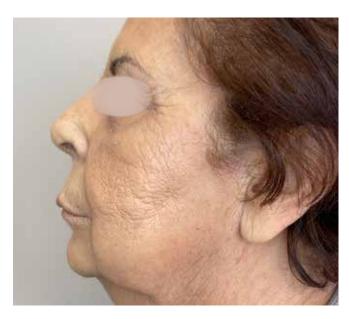

## **ONDA PRO**

Treated Area: Face

Sessions: 4

**Before Treatment** 

After Treatment

Treated Area: Face

Sessions: 4

**Before Treatment** 