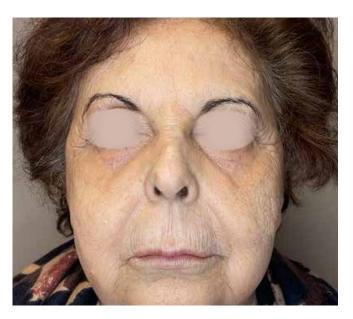

## **ONDA PRO**

Treated Area: Face

Sessions: 4

**Before Treatment** 

After Treatment

Treated Area: Face

Sessions: 4

**Before Treatment** 