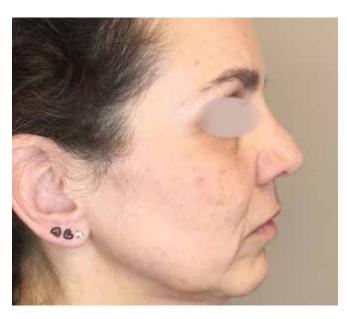

After Treatment

Treated Area: Face

Sessions: 4

**Before Treatment** 

After Treatment

Treated Area: Face

Sessions: 4

After Treatment