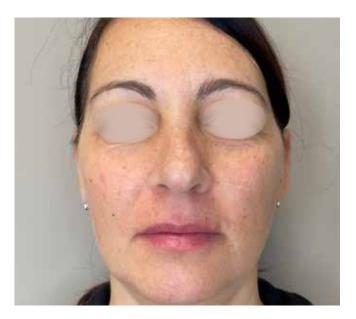

## **ONDA PRO**

Treated Area: Face

Sessions: 4

**Before Treatment** 

After Treatment

Treated Area: Face

Sessions: 4

**Before Treatment** 