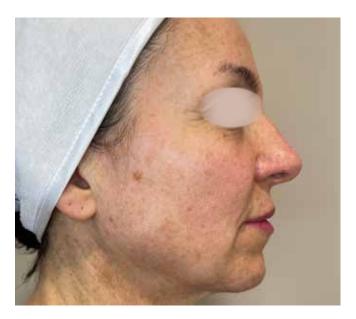

After Treatment

Treated Area: Face

Sessions: 4

**Before Treatment** 

After Treatment

Treated Area: Face

Sessions: 4

After Treatment

Treated Area: Face

Sessions: 4

**Before Treatment** 

After Treatment

Treated Area: Face

Sessions: 4

**Before Treatment** 

After Treatment