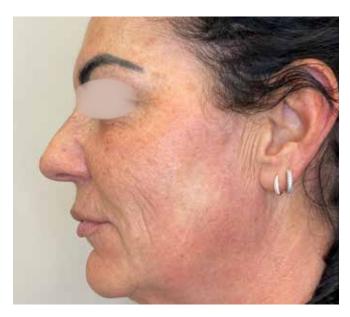

## **ONDA PRO**

Treated Area: Face

Sessions: 4

**Before Treatment** 

After Treatment

Treated Area: Face

Sessions: 4

**Before Treatment** 