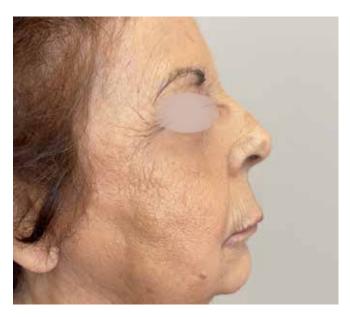

## **ONDA PRO**

Treated Area: Face

Sessions: 4

**Before Treatment** 

After Treatment

Treated Area: Face

Sessions: 4

**Before Treatment** 