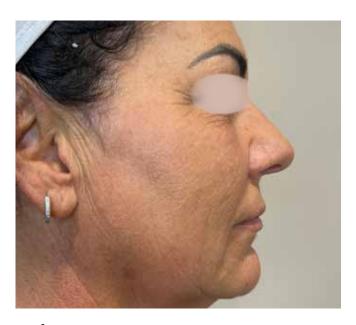

## **ONDA PRO**

Treated Area: Face

Sessions: 4

**Before Treatment** 

After Treatment

Treated Area: Face

Sessions: 4

**Before Treatment** 