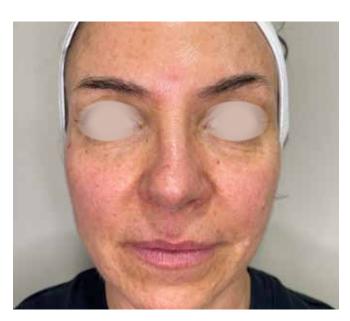

Treated Area: Face

Sessions: 4

**Before Treatment** 

After Treatment

Treated Area: Face

Sessions: 4

**Before Treatment** 

After Treatment