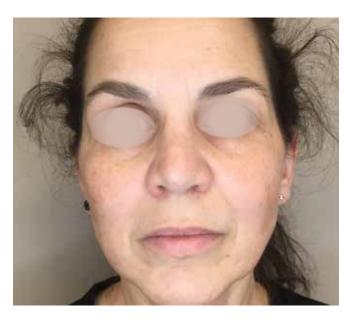

## **ONDA PRO**

Treated Area: Face

Sessions: 4

**Before Treatment** 

After Treatment

Treated Area: Face

Sessions: 4

**Before Treatment** 