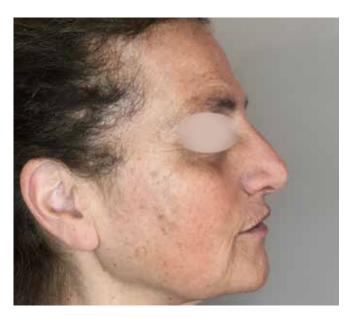

## **ONDA PRO**

Treated Area: Face

Sessions: 4

**Before Treatment** 

After Treatment

Treated Area: Face

Sessions: 4

**Before Treatment** 