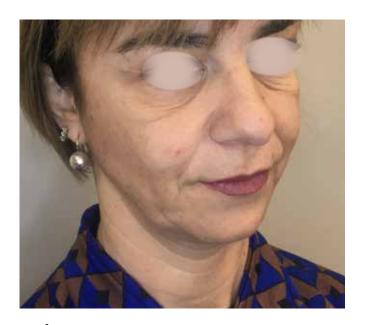

## **ONDA PRO**

Treated Area: Face

Sessions: 4

**Before Treatment** 

After Treatment

Treated Area: Face

Sessions: 4

**Before Treatment** 