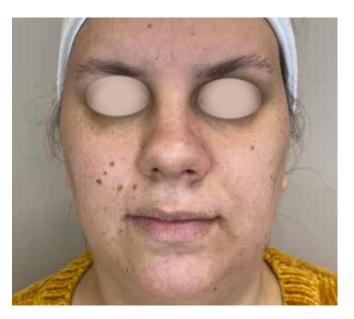

After Treatment

Treated Area: Face

Sessions: 4

**Before Treatment** 

After Treatment

Treated Area: Face

Sessions: 4

After Treatment