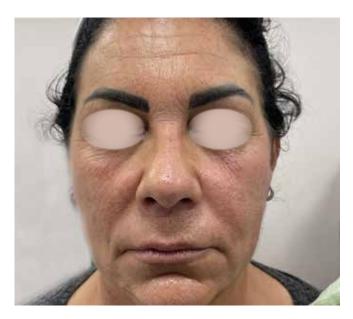

## **ONDA PRO**

Treated Area: Face

Sessions: 4

**Before Treatment** 

After Treatment

Treated Area: Face

Sessions: 4

**Before Treatment** 