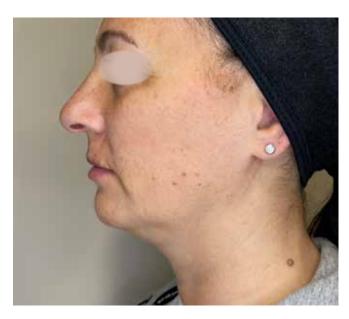

After Treatment

Treated Area: Face

Sessions: 4

**Before Treatment** 

After Treatment

Treated Area: Face

Sessions: 4

After Treatment

Treated Area: Face

Sessions: 4

**Before Treatment** 

After Treatment

Treated Area: Face

Sessions: 4

**Before Treatment** 

After Treatment