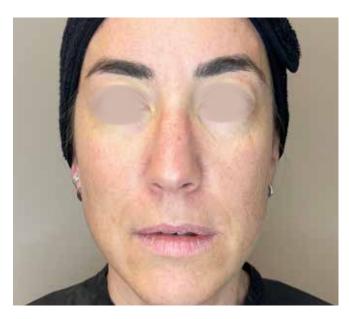

## **ONDA PRO**

Treated Area: Face

Sessions: 4

**Before Treatment** 

After Treatment

Treated Area: Face

Sessions: 4

**Before Treatment** 