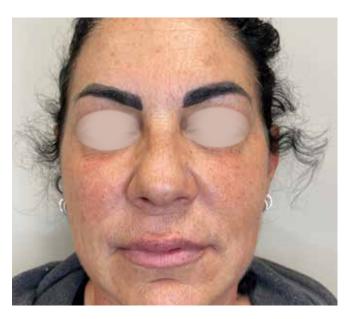

## **ONDA PRO**

Treated Area: Face

Sessions: 4

**Before Treatment** 

After Treatment

Treated Area: Face

Sessions: 4

**Before Treatment** 