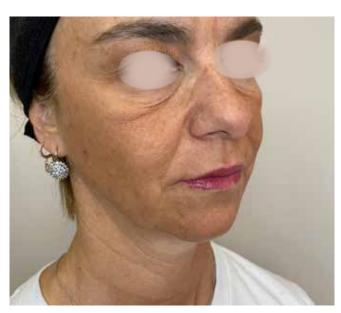

## **ONDA PRO**

Treated Area: Face

Sessions: 4

**Before Treatment** 

After Treatment

Treated Area: Face

Sessions: 4

**Before Treatment** 